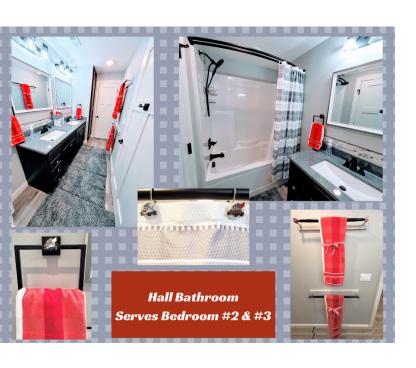

### HALL BATH FEATURES:

- Extra large double sink vanity w/lots of storage
- Extra deep soaking tub w/shower & curtain
- Adjustable and detachable hand-held shower head
- Separate toilet room
- Towel bars made from sprint car radius rods
- Hand towel ring decorated w/sprint car decor
- Checkered mother of pearl cabinet knobs
- Black/white backsplash & vanity lighting
- Blow dryer
- Inside cabinet storage hangers
- Linen closet w/various linens
- Starter set of shampoo, conditioner and bath soap
- Gray wood-like vinyl plank flooring