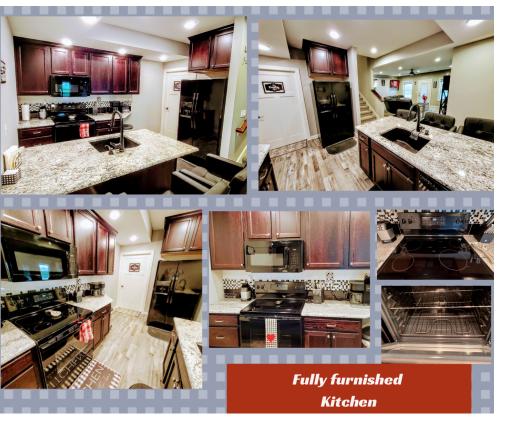

### **KITCHEN FEATURES:**

- Granite counters and checkered backsplash tile work
- Island counter w/eating area
- Fully furnished kitchen w/pots, pans, dishes, silverware and plasticware
- Serving bowls and utensils
- Frigidaire side-by-side freezer/fridge with water and ice in the door
- GE full-size electric oven with (4) electric cooktop burners
- GE microwave; GE dishwasher
- Single sink w/disposal
- Keurig coffee maker w/pods or 12 cup coffee pot
- Toaster oven & 4 slice toaster
- Crockpot
- Ninja blender w/travel cups
- Starter coffee pods, tea bags & spices
- Starter dishwasher pods & cleaning supplies