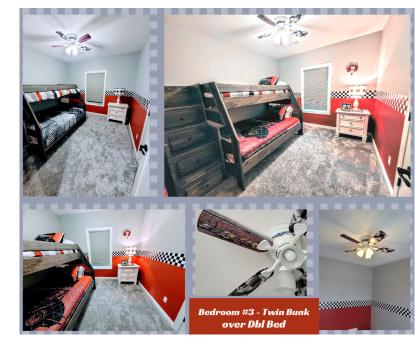

### **BEDROOM #3 FEATURES:**

- Serene view of pond
- Twin bunk bed over double bed
- Staircase to top bunk w/storage drawers
- Queen Airbed in bag if needed for extra guest
- (1) nightstand
- Table lamp w/Black/white checkered shade
- Sprint car themed quilt w/buffalo checked blanket
- Custom designed Knoxville Raceway sprint cars ceiling fan/light w/remote
- Custom paint -red 1/2 wall with checkered border
- Hypoallergenic pillows and bedding
- Extra blankets for chilly nights
- Large closet with hangers
- Pull down/push up room darkening blind
- Gray carpet with luxury padding