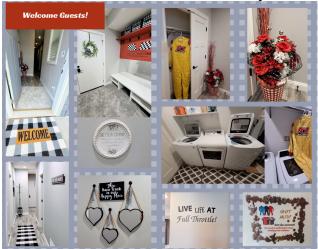

### **RETREAT FEATURES:**

- Welcome board & guest book
- Complimentary guest WiFi
- Great Room
  - Reclining sectional sofa
  - Popup accent table for dining
  - Electric fireplace TV stand
  - 65"WiFismart TV
  - Ceiling fan/light w/remote
  - Color printer/scanner
  - Board games, cards and books
  - Pull down/push up room darkening blind
- Sleeps 4 8 depending on guests
  - Master King Suite Sleeps 2
  - Queen Bed Room #2 Sleeps 2
  - Twin Bunk/Dbl Bed Room #3 Sleeps 2-3
  - QN Airbed fits in Bunk Room Sleeps 1-2
  - Hideaway room under stairs could sleep toddler

# Laundry Room

- Features (2) washers, (1) dedicated to muddy fire suits and crew wear; (1) dryer
- Starter detergent pods & degreaser
- Vacuum & mop