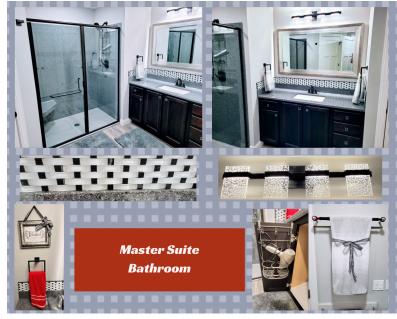

# **MASTER BATH SUITE FEATURES:**

- Extra large single sink vanity w/lots of storage
- Walk-in onyx shower w/corner seat and glass shower door
- Adjustable and detachable hand-held shower head
- Separate toilet room
- Towel bars made from sprint car radius rods
- Blow dryer, makeup mirror, scale
- Black/white checked backsplash & vanity lighting
- Inside cabinet storage hangers
- Walk-in closet with hangers
- Linen closet w/various linens
- Starter set of shampoo, conditioner and bath soap
- Gray wood-like vinyl plank flooring