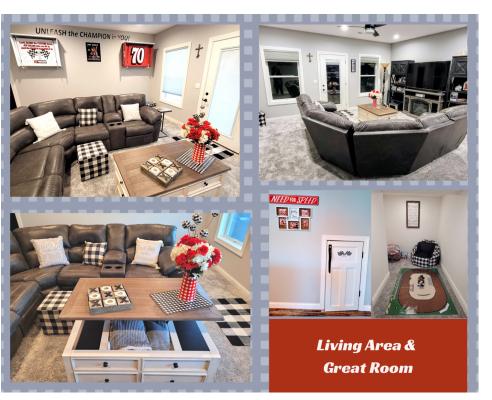

### **RETREAT FEATURES:**

- Welcome board & guest book
- Complimentary guest WiFi
- Great Room
  - Reclining sectional sofa
  - Popup accent table for dining
  - Electric fireplace TV stand
  - 65"WiFismart TV
  - Ceiling fan/light w/remote
  - Color printer/scanner
  - Board games, cards and books
  - Pull down/push up room darkening blind
- Sleeps 4 8 depending on guests
  - Master King Suite Sleeps 2
  - Queen Bed Room #2 Sleeps 2
  - Twin Bunk/Dbl Bed Room #3 Sleeps 2-3
  - QN Airbed fits in Bunk Room Sleeps 1-2
  - Hideaway room under stairs could sleep toddler