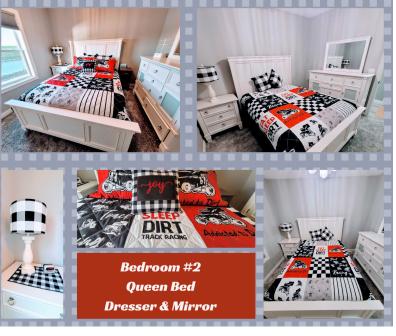

- Serene view of pond
- Queen bed w/memory foam padding
- Dresser & mirror w/(2) nightstands
- Table lamp w/Black/white checkered shade
- Sprint car themed quilt w/buffalo checked blanket
- Hypoallergenic pillows and bedding
- Extra blankets for chilly nights
- (2) multi-plug extension cords
- Ceiling fan/light w/remote
- Large closet with hangers
- Alarm clock
- Gray carpet with luxury padding
- Pull down/push up room darkening blind