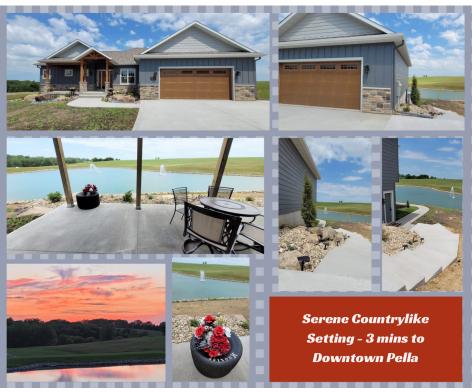

## **Brand New Construction - March 2021**

1,700 sq ft Basement Retreat Separate Side Entrance - Coded Entry

Serene Country-like Setting
Patio backs to pond with fountains
Breathtaking Sunsets!

1.5 miles to Pella Square 17 miles from Knoxville Raceway

### THINGS TO KNOW

- Custom built home with Racer's Retreat basement built for race teams and fans in mind
- Located in the development of Fountain Hills on cul-de-sac; 1.5 miles from downtown Pella
- NO SMOKING! NO PETS! NO DRUG USE!
- Property is NOT handicap accessible or ADA friendly
- Minimum (2) night stay Maximum (30) day stay
- · Pricing varies and is based on surrounding area seasonal accommodation rates
- · Guests must sign and agree to rental agreement terms and conditions at booking
- · Credit card collected at time of booking for incidentals or damages
- \$75.00 non-refundable cleaning/readiness fee per stay
- (1) Parking spot in driveway and (1) spot in front of home
- Possible side street parking for guests with haulers; request at time of booking
- HVAC available, runs on whole house unit with separate thermostat
- Whole house water filtration system purified water from every faucet
- Both covered and open patio via back door; private propane BBQ
- Patio set with table and chairs
- · Complimentary grocery pickup is available by ordering with Hy-Vee, Fareway or Walmart